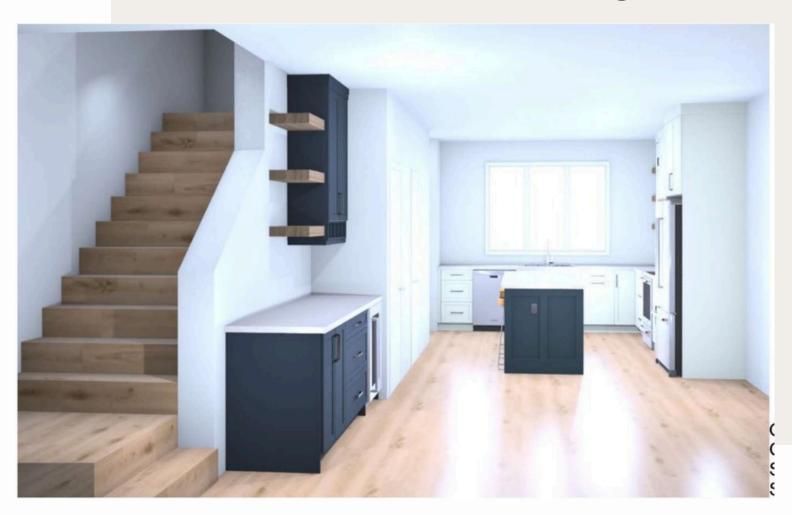

**02**Beaulieu - Silky Sparkle,
Burnt Leaf carpet on stairs

03

Carrara white pressed matte 12" x 24" porcelain tile on washroom floors

- Professionally designed kitchen
- Ceiling height cabinetry
- Shaker profile doors finished in thermofoil
- Soft close hinges and slides
- Abundance of natural light

- Stained wood accents and floating shelves
- Large ~7.5ft sit down island
- Cabinet for built in microwave
- Double pull out wastebin

- Bonus coffee bar area (~7.5ft wide)
- Built in wine cubbies
- Extra floating shelves in stained wood finish
- Space for under the counter fridge