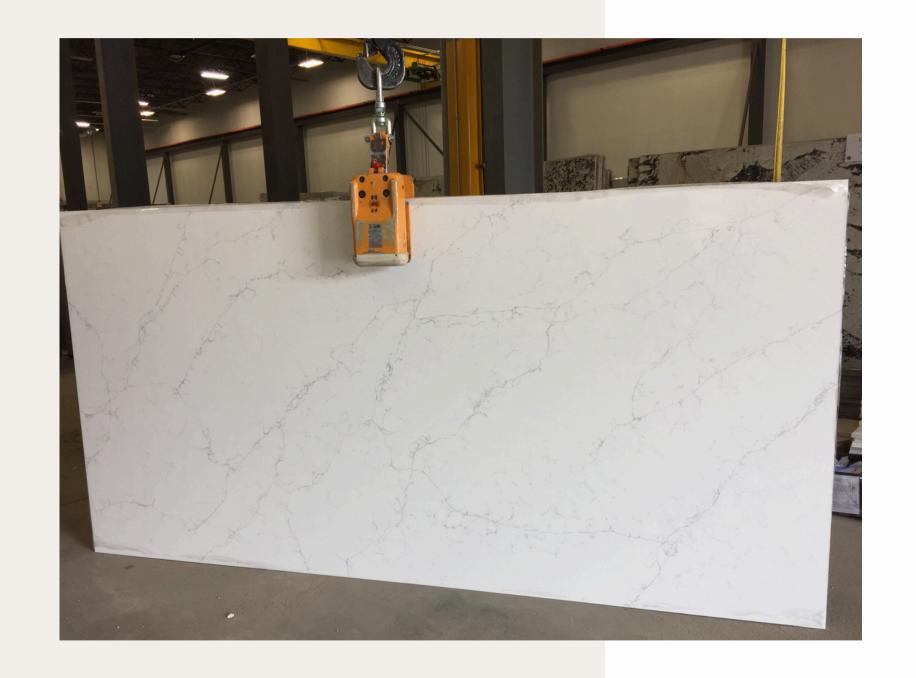

GS Sakura quartz countertop throughout kitchen, bar area, and bathrooms

Amerock "Blackrock" Pulls in Black Bronze

Photos from previous build showcasing cabinet finish in White with island accent colour in Starless. GS Sakura quartz countertop.