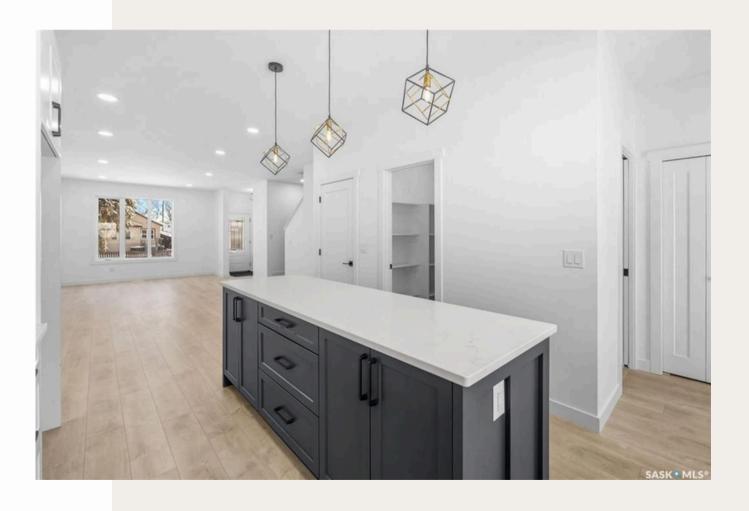

**02**Beaulieu - Silky Sparkle,
Burnt Leaf carpet on stairs

03

Carrara white pressed matte 12" x 24" porcelain tile on washroom floors

- Professionally designed kitchen
- Ceiling height cabinetry
- Shaker profile doors finished in thermofoil
- Soft close hinges and slides
- Abundance of natural light

- Stained wood accents and floating shelves
- Large ~7.5ft sit down island
- Cabinet for built in microwave
- Double pull out wastebin

- Bonus coffee bar area (~7.5ft wide)
- Built in wine cubbies
- Extra floating shelves in stained wood finish
- Space for under the counter fridge

GS Sakura quartz countertop throughout kitchen, bar area, and bathrooms

Amerock "Blackrock" Pulls in Black Bronze

Photos from previous build showcasing cabinet finish in White with island accent colour in Starless. GS Sakura quartz countertop.