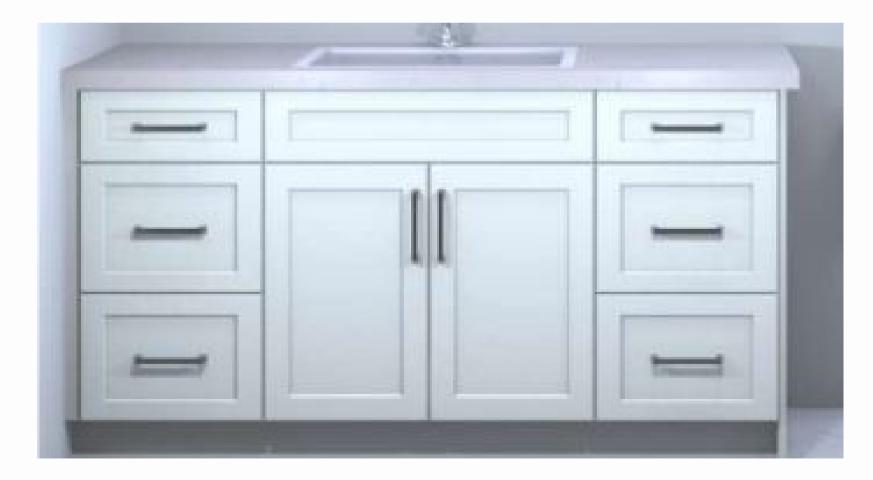

### BATHROOM VANITIES

- Finished in thermofoil
- Soft close hinges & slides throughout

01 Master Bathroom (2<sup>nd</sup> Floor)

02 Main Bathroom (2<sup>nd</sup> Floor)

03 Half Bathroom (1<sup>st</sup> Floor)