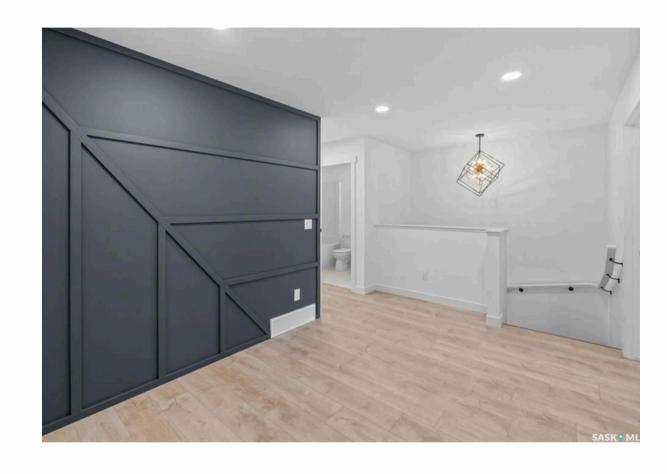

# INTERIOR FINISHING

- Wall paint colour Chantilly Lace
- Baseboards and trims in semi-gloss white.
- 4 feature walls included

#### FLOORING

- O1 Beaulieu Gaelic Xtra laminate on both levels
  - Water-resistant 72-hour spill protection
  - Ultra-durable and scratch-resistant surface. AC4 rating
  - Easy to clean
  - Stain resistant, including pet stains