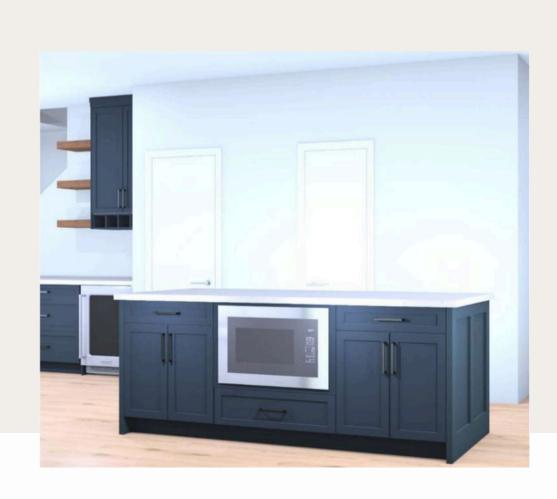

- Stained wood accents and floating shelves
- Large ~7.5ft sit down island
- Cabinet for built in microwave
- Double pull out wastebin

- Bonus coffee bar area (~7.5ft wide)
- Built in wine cubbies
- Extra floating shelves in stained wood finish
- Space for under the counter fridge

GS Sakura quartz countertop throughout kitchen, bar area, and bathrooms

Amerock "Blackrock" Pulls in Black Bronze

Photos from previous build showcasing cabinet finish in White with island accent colour in Starless. GS Sakura quartz countertop.