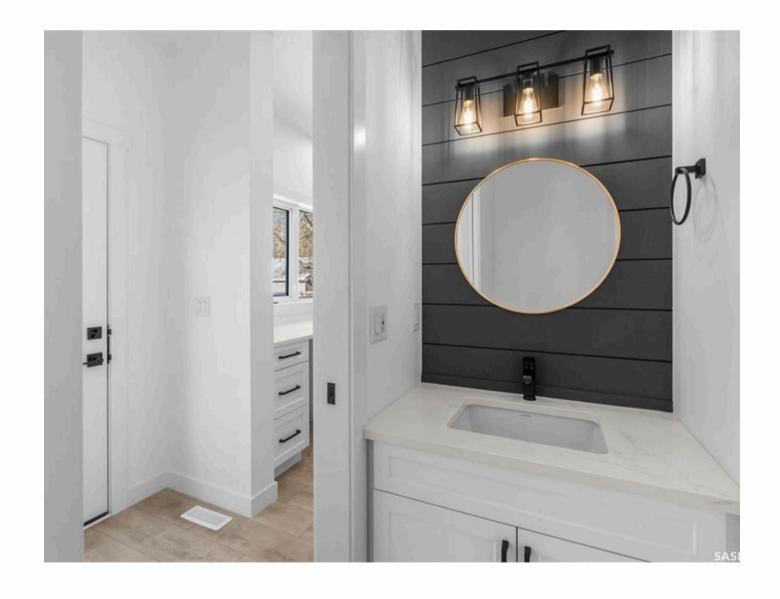

### BATHROOM VANITIES

- Finished in thermofoil
- Soft close hinges & slides throughout

01 Master Bathroom (2<sup>nd</sup> Floor)

02 Main Bathroom (2<sup>nd</sup> Floor)

03 Half Bathroom (1<sup>st</sup> Floor)