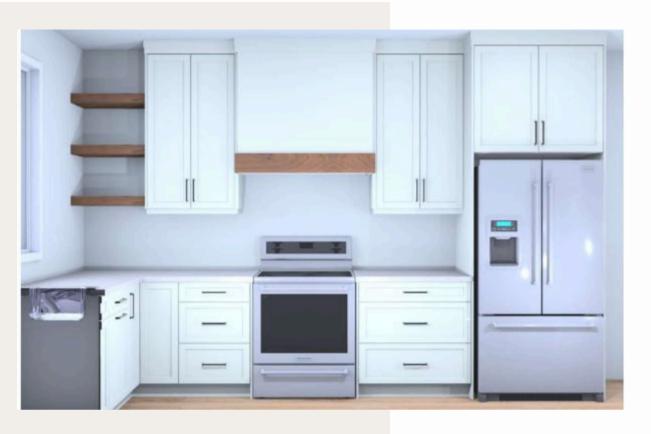

**02**Beaulieu - Silky Sparkle,
Burnt Leaf carpet on stairs

03

Carrara white pressed matte 12" x 24" porcelain tile on washroom floors

- Professionally designed kitchen
- Ceiling height cabinetry
- Shaker profile doors finished in thermofoil
- Soft close hinges and slides
- Abundance of natural light

- Stained wood accents and floating shelves
- Large ~7.5ft sit down island
- Cabinet for built in microwave
- Double pull out wastebin

- Bonus coffee bar area (~7.5ft wide)
- Built in wine cubbies
- Extra floating shelves in stained wood finish
- Space for under the counter fridge