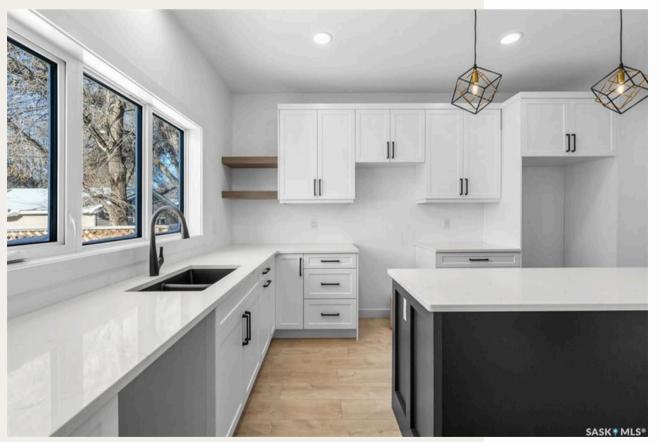

**02**Beaulieu - Silky Sparkle,
Burnt Leaf carpet on stairs

03

Carrara white pressed matte 12" x 24" porcelain tile on washroom floors

- Professionally designed kitchen
- Ceiling height cabinetry
- Shaker profile doors finished in thermofoil
- Soft close hinges and slides
- Abundance of natural light

- Stained wood accents and floating shelves
- Large ~7.5ft sit down island
- Cabinet for built in microwave
- Double pull out wastebin

- Bonus coffee bar area (~7.5ft wide)
- Built in wine cubbies
- Extra floating shelves in stained wood finish
- Space for under the counter fridge

GS Sakura quartz countertop throughout kitchen, bar area, and bathrooms

Amerock "Blackrock" Pulls in Black Bronze

Photos from previous build showcasing cabinet finish in White with island accent colour in Starless. GS Sakura quartz countertop.