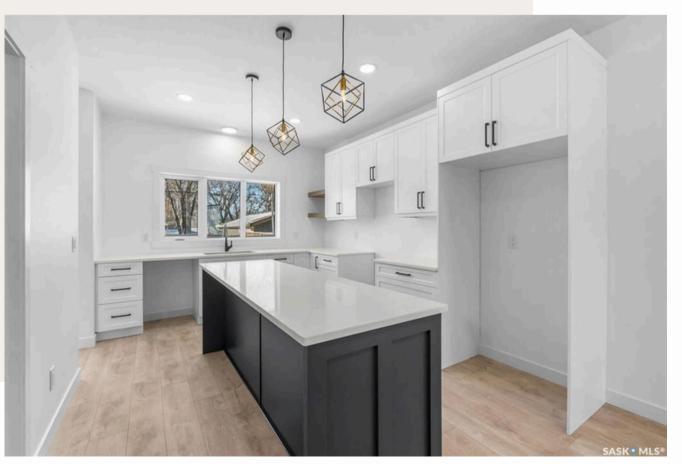

**02**Beaulieu - Silky Sparkle,
Burnt Leaf carpet on stairs

03

Carrara white pressed matte 12" x 24" porcelain tile on washroom floors

- Professionally designed kitchen
- Ceiling height cabinetry
- Shaker profile doors finished in thermofoil
- Soft close hinges and slides
- Abundance of natural light

- Stained wood accents and floating shelves
- Large ~7.5ft sit down island
- Cabinet for built in microwave
- Double pull out wastebin

- Bonus coffee bar area (~7.5ft wide)
- Built in wine cubbies
- Extra floating shelves in stained wood finish
- Space for under the counter fridge

GS Sakura quartz countertop throughout kitchen, bar area, and bathrooms

Amerock "Blackrock" Pulls in Black Bronze

Photos from previous build showcasing cabinet finish in White with island accent colour in Starless. GS Sakura quartz countertop.