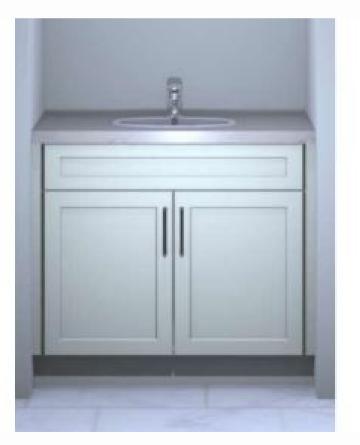

### BATHROOM VANITIES

- Finished in thermofoil
- Soft close hinges & slides throughout

01 Master Bathroom (2<sup>nd</sup> Floor)

02 Main Bathroom (2<sup>nd</sup> Floor)

03 Half Bathroom (1<sup>st</sup> Floor)