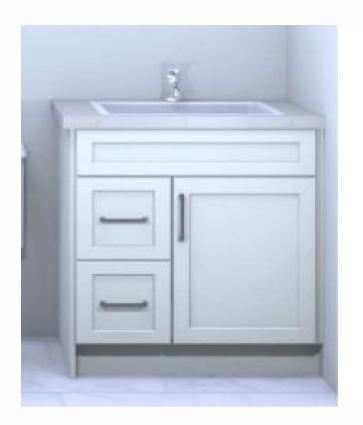

### BATHROOM VANITIES

- Finished in thermofoil
- Soft close hinges & slides throughout

01 Master Bathroom (2<sup>nd</sup> Floor)

02 Main Bathroom (2<sup>nd</sup> Floor)

03 Half Bathroom (1<sup>st</sup> Floor)