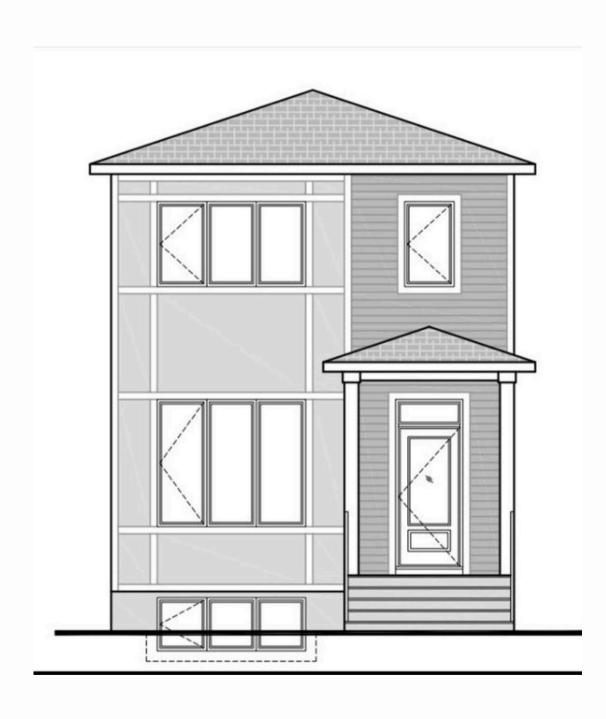

# 1912 HERMAN AVE

DESIGN CATALOGUE

#### EXTERIOR

Front exterior finish will be a combination of Hardie board and batten (top), metal accent siding(middle), and vinyl siding(bottom). Color palette yet to be determined.