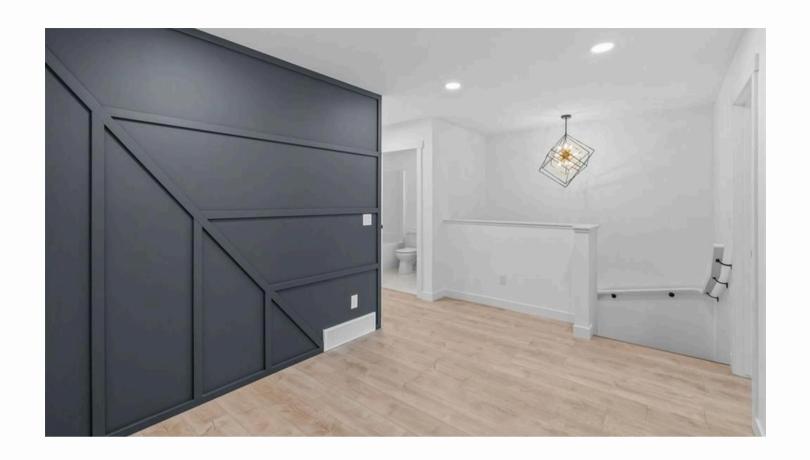

# INTERIOR FINISHING

- Wall paint colour Chantilly Lace
- Baseboards and trims in semi-gloss white.
- 4 feature walls included