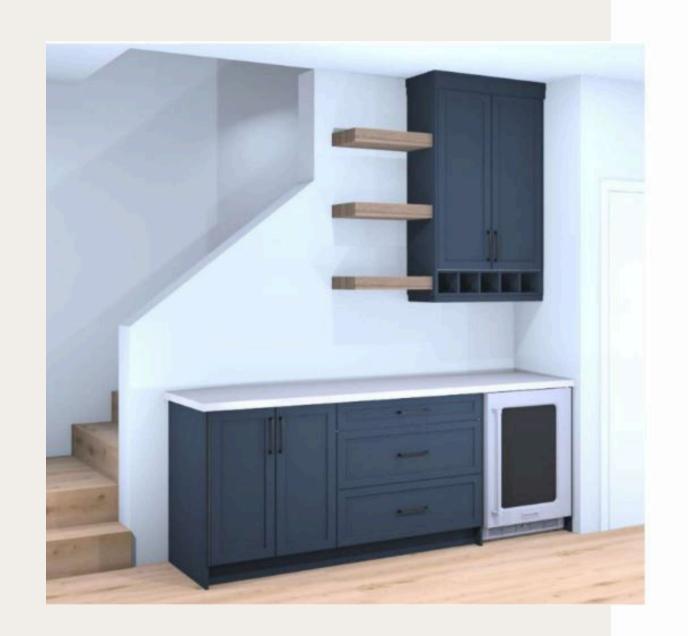

- Stained wood accents and floating shelves
- Large ~7.5ft sit down island
- Cabinet for built in microwave
- Double pull out wastebin

- Bonus coffee bar area (~7.5ft wide)
- Built in wine cubbies
- Extra floating shelves in stained wood finish
- Space for under the counter fridge