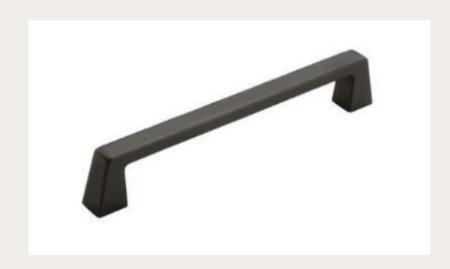

GS Sakura quartz countertop throughout kitchen, bar area, and bathrooms

Amerock "Blackrock" Pulls in Black Bronze

Photos from previous build showcasing cabinet finish in White with island accent colour in Starless. GS Sakura quartz countertop.