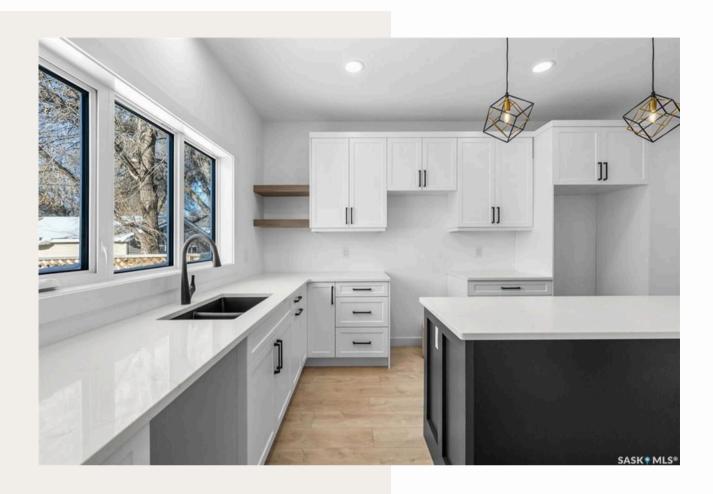

**02**Beaulieu - Silky Sparkle,
Burnt Leaf carpet on stairs

03

Carrara white pressed matte 12" x 24" porcelain tile on washroom floors

- Professionally designed kitchen
- Ceiling height cabinetry
- Shaker profile doors finished in thermofoil
- Soft close hinges and slides
- Abundance of natural light

- Stained wood accents and floating shelves
- Large ~7.5ft sit down island
- Cabinet for built in microwave
- Double pull out wastebin

- Bonus coffee bar area (~7.5ft wide)
- Built in wine cubbies
- Extra floating shelves in stained wood finish
- Space for under the counter fridge

GS Sakura quartz countertop throughout kitchen, bar area, and bathrooms

Amerock "Blackrock" Pulls in Black Bronze

Photos from previous build showcasing cabinet finish in White with island accent colour in Starless. GS Sakura quartz countertop.