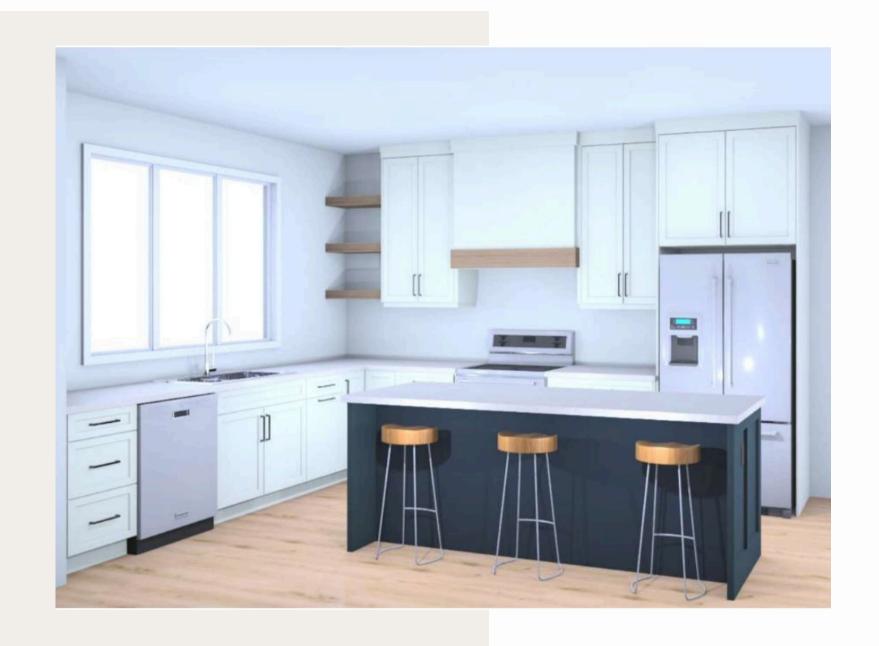

**02**Beaulieu - Silky Sparkle,
Burnt Leaf carpet on stairs

03

Carrara white pressed matte 12" x 24" porcelain tile on washroom floors

- Professionally designed kitchen
- Ceiling height cabinetry
- Shaker profile doors finished in thermofoil
- Soft close hinges and slides
- Abundance of natural light

- Stained wood accents and floating shelves
- Large ~7.5ft sit down island
- Cabinet for built in microwave
- Double pull out wastebin

- Bonus coffee bar area (~7.5ft wide)
- Built in wine cubbies
- Extra floating shelves in stained wood finish
- Space for under the counter fridge