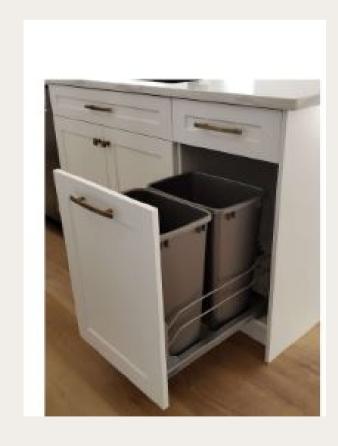

- Stained wood accents and floating shelves
- Large ~7.5ft sit down island
- Cabinet for built in microwave
- Double pull out wastebin

- Bonus coffee bar area (~7.5ft wide)
- Built in wine cubbies
- Extra floating shelves in stained wood finish
- Space for under the counter fridge