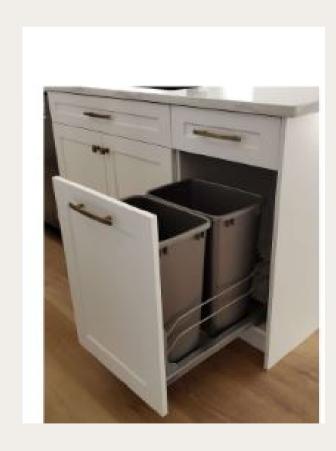

- Stained wood accents and floating shelves
- Large ~7.5ft sit down island
- Cabinet for built in microwave
- Double pull out wastebin

- Bonus coffee bar area (~7.5ft wide)
- Built in wine cubbies
- Extra floating shelves in stained wood finish
- Space for under the counter fridge