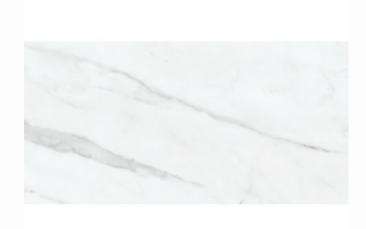

**02**Beaulieu - Silky Sparkle,
Burnt Leaf carpet on stairs

03

Carrara white pressed matte 12" x 24" porcelain tile on washroom floors

- Professionally designed kitchen
- Ceiling height cabinetry
- Shaker profile doors finished in thermofoil
- Soft close hinges and slides
- Abundance of natural light