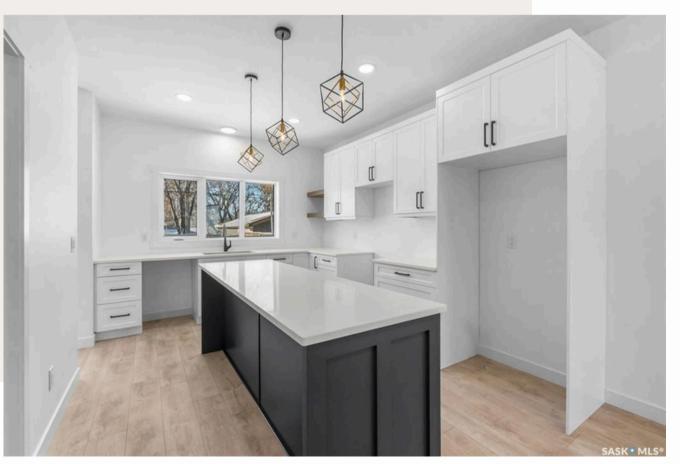

**02**Beaulieu - Silky Sparkle,
Burnt Leaf carpet on stairs

03

Carrara white pressed matte 12" x 24" porcelain tile on washroom floors

- Professionally designed kitchen
- Ceiling height cabinetry
- Shaker profile doors finished in thermofoil
- Soft close hinges and slides
- Abundance of natural light

- Stained wood accents and floating shelves
- Large ~7.5ft sit down island
- Cabinet for built in microwave
- Double pull out wastebin

- Bonus coffee bar area (~7.5ft wide)
- Built in wine cubbies
- Extra floating shelves in stained wood finish
- Space for under the counter fridge

GS Sakura quartz countertop throughout kitchen, bar area, and bathrooms

Amerock "Blackrock" Pulls in Black Bronze

Photos from previous build showcasing cabinet finish in White with island accent colour in Starless. GS Sakura quartz countertop.