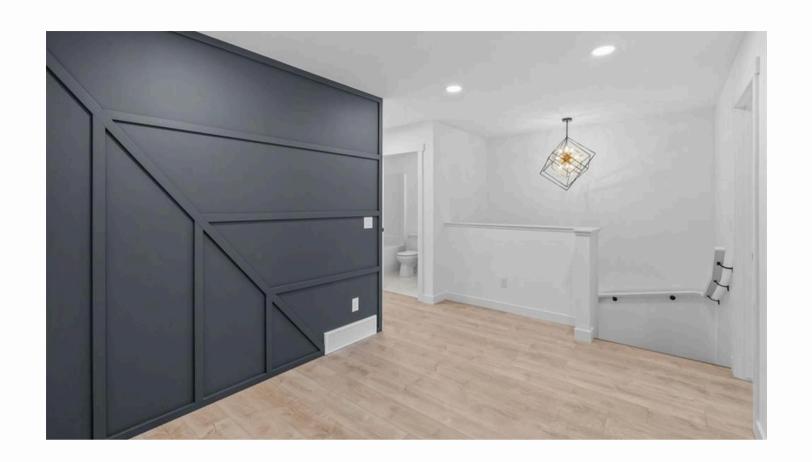

# INTERIOR FINISHING

- Wall paint colour Chantilly Lace
- Baseboards and trims in semi-gloss white.
- 4 feature walls included