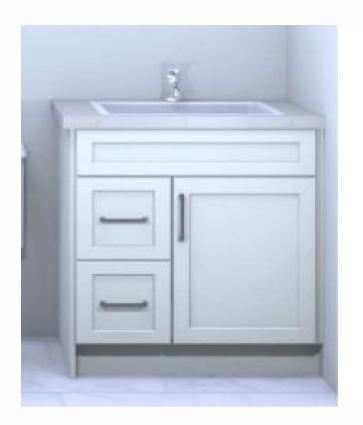

## BATHROOM VANITIES

- Finished in thermofoil
- Soft close hinges & slides throughout

01 Master Bathroom (2<sup>nd</sup> Floor)

02 Main Bathroom (2<sup>nd</sup> Floor)

03 Half Bathroom (1<sup>st</sup> Floor)