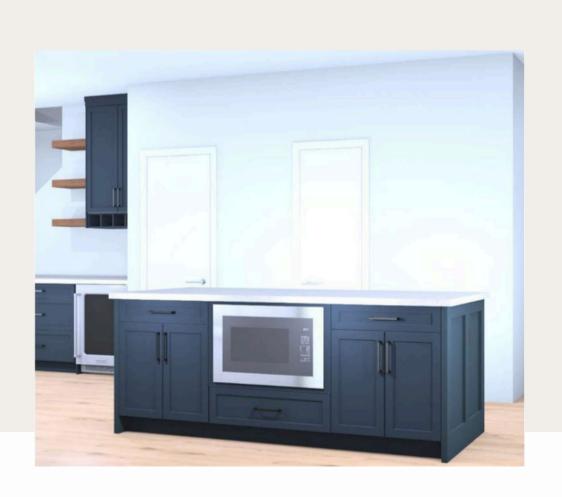

- Stained wood accents and floating shelves
- Large ~7.5ft sit down island
- Cabinet for built in microwave
- Double pull out wastebin

- Bonus coffee bar area (~7.5ft wide)
- Built in wine cubbies
- Extra floating shelves in stained wood finish
- Space for under the counter fridge