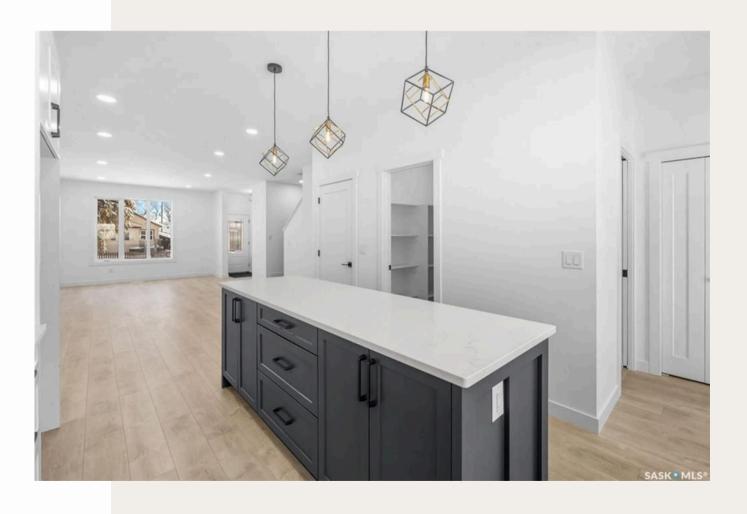

**02**Beaulieu - Silky Sparkle,
Burnt Leaf carpet on stairs

03

Carrara white pressed matte 12" x 24" porcelain tile on washroom floors

- Professionally designed kitchen
- Ceiling height cabinetry
- Shaker profile doors finished in thermofoil
- Soft close hinges and slides
- Abundance of natural light

- Stained wood accents and floating shelves
- Large ~7.5ft sit down island
- Cabinet for built in microwave
- Double pull out wastebin

- Bonus coffee bar area (~7.5ft wide)
- Built in wine cubbies
- Extra floating shelves in stained wood finish
- Space for under the counter fridge

GS Sakura quartz countertop throughout kitchen, bar area, and bathrooms

Amerock "Blackrock" Pulls in Black Bronze

Photos from previous build showcasing cabinet finish in White with island accent colour in Starless. GS Sakura quartz countertop.