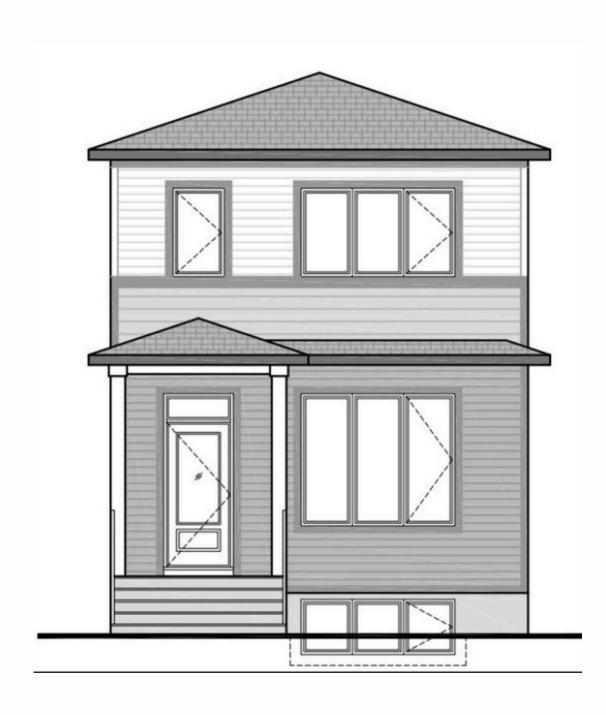

# 1914 HERMAN AVE

DESIGN CATALOGUE

#### EXTERIOR

Front exterior finish will be a combination of Hardie board and batten (top), metal accent siding(middle), and vinyl siding(bottom). Color palette yet to be determined.