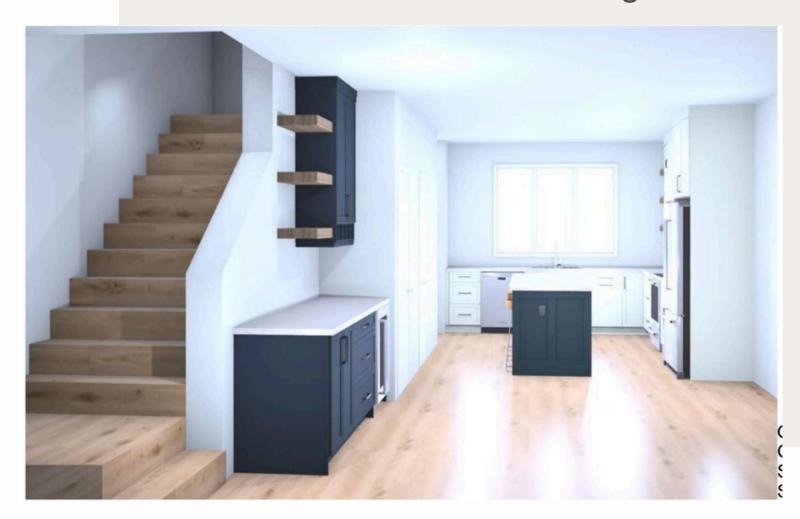

**02**Beaulieu - Silky Sparkle,
Burnt Leaf carpet on stairs

03

Carrara white pressed matte 12" x 24" porcelain tile on washroom floors

- Professionally designed kitchen
- Ceiling height cabinetry
- Shaker profile doors finished in thermofoil
- Soft close hinges and slides
- Abundance of natural light

- Stained wood accents and floating shelves
- Large ~7.5ft sit down island
- Cabinet for built in microwave
- Double pull out wastebin

- Bonus coffee bar area (~7.5ft wide)
- Built in wine cubbies
- Extra floating shelves in stained wood finish
- Space for under the counter fridge