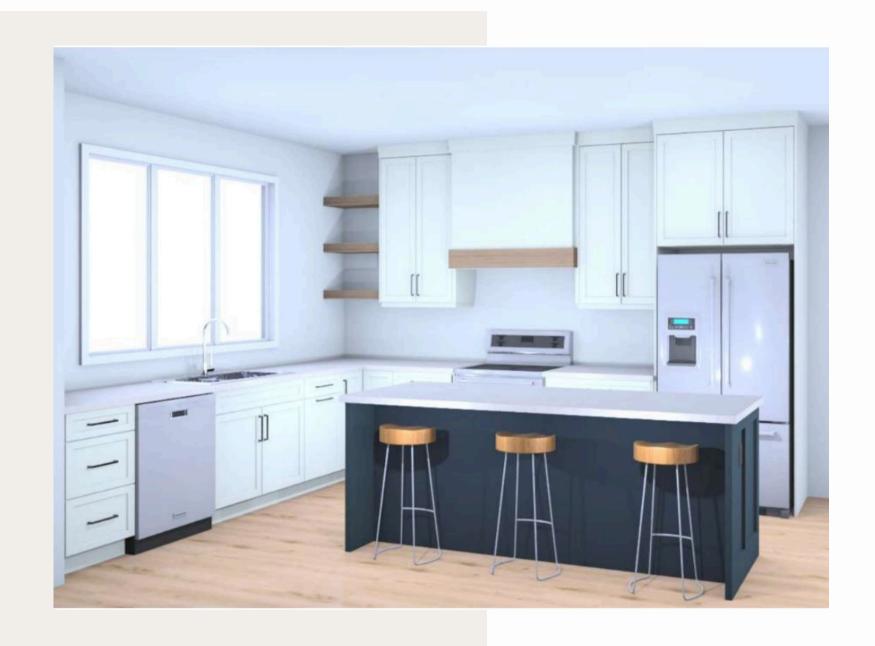

**02**Beaulieu - Silky Sparkle,
Burnt Leaf carpet on stairs

03

Carrara white pressed matte 12" x 24" porcelain tile on washroom floors

- Professionally designed kitchen
- Ceiling height cabinetry
- Shaker profile doors finished in thermofoil
- Soft close hinges and slides
- Abundance of natural light

- Stained wood accents and floating shelves
- Large ~7.5ft sit down island
- Cabinet for built in microwave
- Double pull out wastebin

- Bonus coffee bar area (~7.5ft wide)
- Built in wine cubbies
- Extra floating shelves in stained wood finish
- Space for under the counter fridge