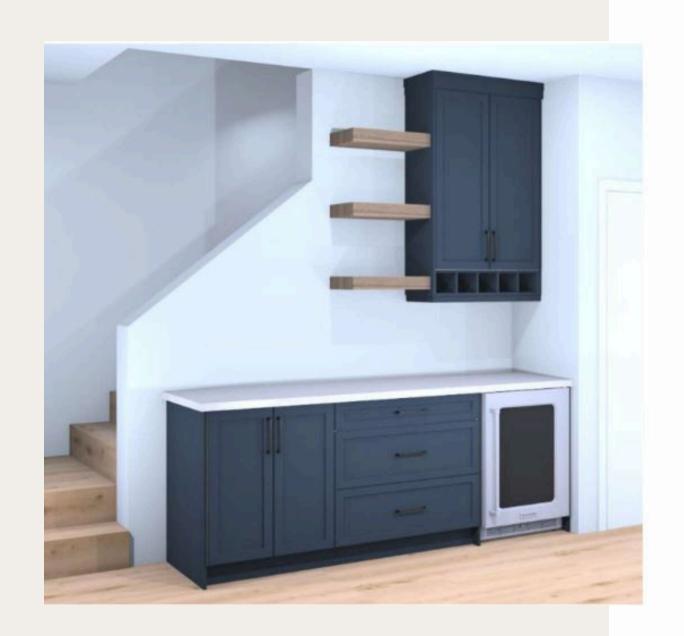

- Stained wood accents and floating shelves
- Large ~7.5ft sit down island
- Cabinet for built in microwave
- Double pull out wastebin

- Bonus coffee bar area (~7.5ft wide)
- Built in wine cubbies
- Extra floating shelves in stained wood finish
- Space for under the counter fridge

GS Sakura quartz countertop throughout kitchen, bar area, and bathrooms

Amerock "Blackrock" Pulls in Black Bronze

Photos from previous build showcasing cabinet finish in White with island accent colour in Starless. GS Sakura quartz countertop.