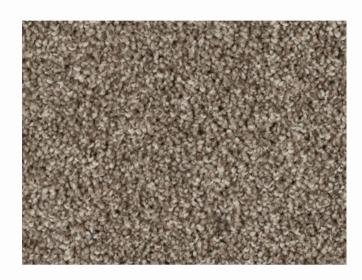

**02**Beaulieu - Silky Sparkle,
Burnt Leaf carpet on stairs

03

Carrara white pressed matte 12" x 24" porcelain tile on washroom floors

- Professionally designed kitchen
- Ceiling height cabinetry
- Shaker profile doors finished in thermofoil
- Soft close hinges and slides
- Abundance of natural light