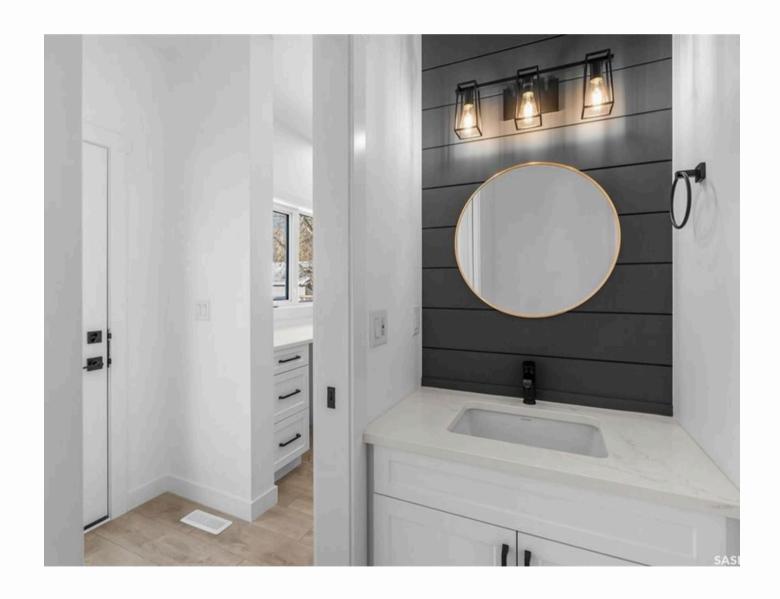

## BATHROOM VANITIES

- Finished in thermofoil
- Soft close hinges & slides throughout

01 Master Bathroom (2<sup>nd</sup> Floor)

02 Main Bathroom (2<sup>nd</sup> Floor)

03 Half Bathroom (1<sup>st</sup> Floor)