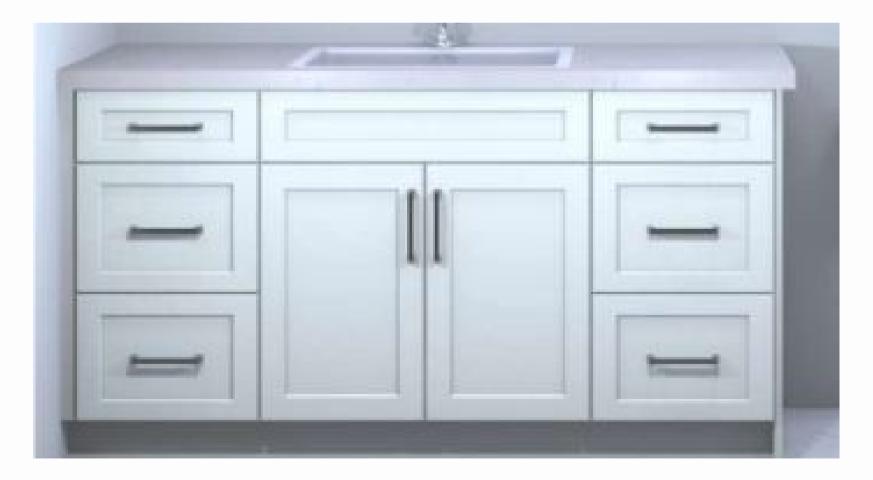

## BATHROOM VANITIES

- Finished in thermofoil
- Soft close hinges & slides throughout

01 Master Bathroom (2<sup>nd</sup> Floor)

02 Main Bathroom (2<sup>nd</sup> Floor)

03 Half Bathroom (1<sup>st</sup> Floor)