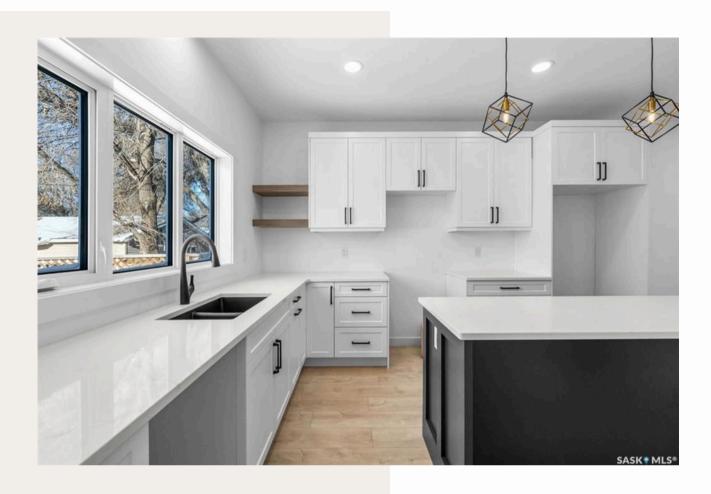

**02**Beaulieu - Silky Sparkle,
Burnt Leaf carpet on stairs

03

Carrara white pressed matte 12" x 24" porcelain tile on washroom floors

- Professionally designed kitchen
- Ceiling height cabinetry
- Shaker profile doors finished in thermofoil
- Soft close hinges and slides
- Abundance of natural light

- Stained wood accents and floating shelves
- Large ~7.5ft sit down island
- Cabinet for built in microwave
- Double pull out wastebin

- Bonus coffee bar area (~7.5ft wide)
- Built in wine cubbies
- Extra floating shelves in stained wood finish
- Space for under the counter fridge

GS Sakura quartz countertop throughout kitchen, bar area, and bathrooms

Amerock "Blackrock" Pulls in Black Bronze

Photos from previous build showcasing cabinet finish in White with island accent colour in Starless. GS Sakura quartz countertop.