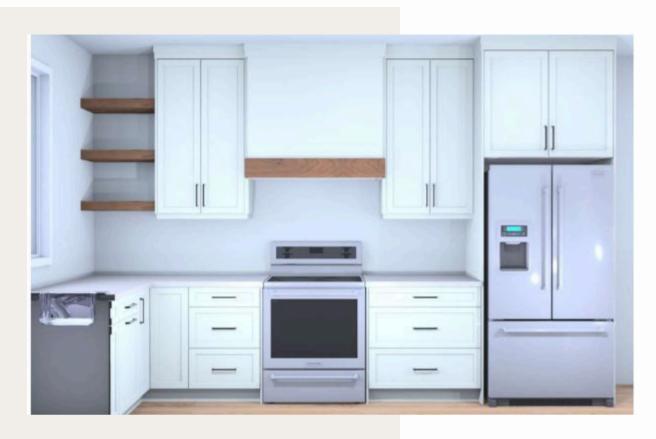

**02**Beaulieu - Silky Sparkle,
Burnt Leaf carpet on stairs

03

Carrara white pressed matte 12" x 24" porcelain tile on washroom floors

- Professionally designed kitchen
- Ceiling height cabinetry
- Shaker profile doors finished in thermofoil
- Soft close hinges and slides
- Abundance of natural light

- Stained wood accents and floating shelves
- Large ~7.5ft sit down island
- Cabinet for built in microwave
- Double pull out wastebin

- Bonus coffee bar area (~7.5ft wide)
- Built in wine cubbies
- Extra floating shelves in stained wood finish
- Space for under the counter fridge

GS Sakura quartz countertop throughout kitchen, bar area, and bathrooms

Amerock "Blackrock" Pulls in Black Bronze

Photos from previous build showcasing cabinet finish in White with island accent colour in Starless. GS Sakura quartz countertop.