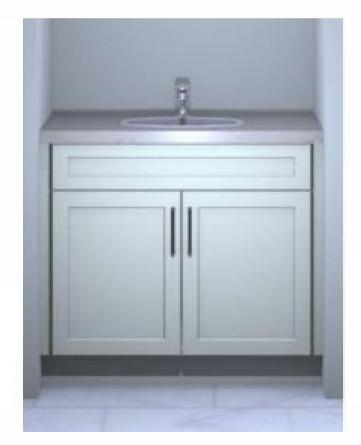

## BATHROOM VANITIES

- Finished in thermofoil
- Soft close hinges & slides throughout

01 Master Bathroom (2<sup>nd</sup> Floor)

02 Main Bathroom (2<sup>nd</sup> Floor)

03 Half Bathroom (1<sup>st</sup> Floor)